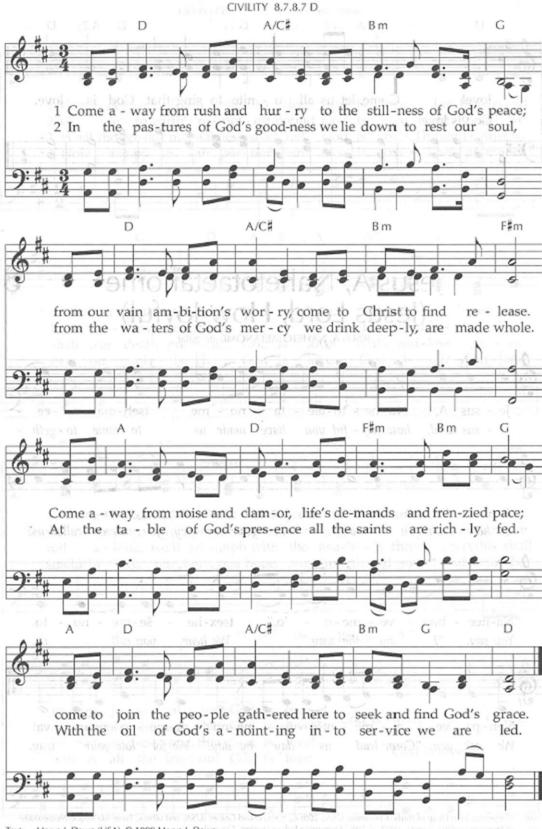

Many: Blessed be God who sets us free.
One: Praise to God who kindles our faith.

Many: Blessed be God, our strength, our hope.

\*Hymn Come Away from Rush and Hurry (see below)

Prayers of the People

Stillness

# 9 Come Away from Rush and Hurry

Text: Marva J. Dawn (USA), © 1999 Marva J. Dawn
Music: Gregg DeMey (USA), © 2008 Re:Create Music (admin. Faith Alive Christian Resources)